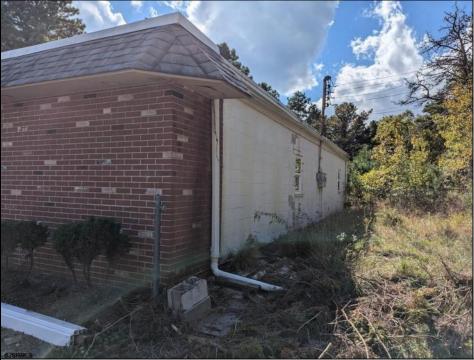

## COMMENTS

Property has over 3 acres of land that can be both residential or commercial. The current building is about 1,500 sq ft that can be used for commercial purposes or build a new home. Offers easy access to Atlantic City & County. Within approximately 4 mile of Parkway & Expressway. Buyer is responsible for all/any approvals from the township. Property is being sold AS-IS.