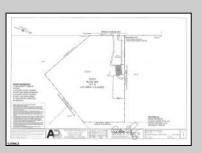

## COMMENTS

Property has over 3 acres of land that can be both residential or commercial. The current building is about 1,500 sq ft that can be used for commercial purposes or build a new home. Offers easy access to Atlantic City & County. Within approximately 4 mile of Parkway & Expressway. Buyer is responsible for all/any approvals from the township. Property is being sold AS-IS.