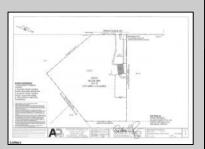

## **COMMENTS**

Property has over 3 acres of land that can be both residential or commercial. The current building is about 1,500 sq ft that can be used for commercial purposes or build a new home. Offers easy access to Atlantic City & County. Within approximately 4 mile of Parkway & Expressway. Buyer is responsible for all/any approvals from the township. Property is being sold AS-IS.