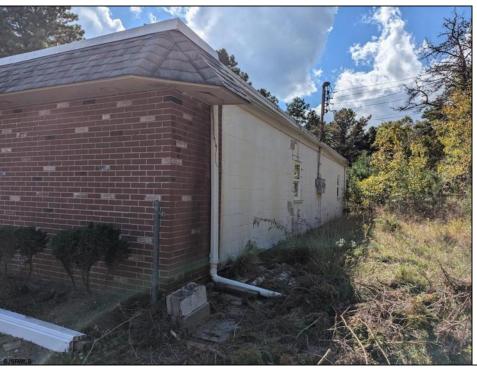

## **COMMENTS**

Property has over 3 acres of land that can be both residential or commercial. The current building is about 1,500 sq ft that can be used for commercial purposes or build a new home. Offers easy access to Atlantic City & County. Within approximately 4 mile of Parkway & Expressway. Buyer is responsible for all/any approvals from the township. Property is being sold AS-IS.