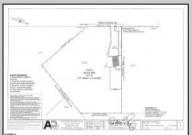

## **COMMENTS**

Property has over 3 acres of land that can be both residential or commercial. The current building is about 1,500 sq ft that can be used for commercial purposes or build a new home. Offers easy access to Atlantic City & County. Within approximately 4 mile of Parkway & Expressway. Buyer is responsible for all/any approvals from the township. Property is being sold AS-IS.