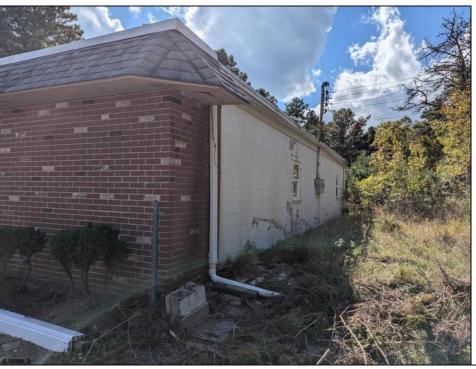

## **COMMENTS**

Property has over 3 acres of land that can be both residential or commercial. The current building is about 1,500 sq ft that can be used for commercial purposes or build a new home. Offers easy access to Atlantic City & County. Within approximately 4 mile of Parkway & Expressway. Buyer is responsible for all/any approvals from the township. Property is being sold AS-IS.