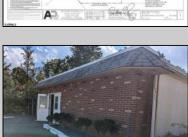

## **COMMENTS**

Property has over 3 acres of land that can be both residential or commercial. The current building is about 1,500 sq ft that can be used for commercial purposes or build a new home. Offers easy access to Atlantic City & County. Within approximately 4 mile of Parkway & Expressway. Buyer is responsible for all/any approvals from the township. Property is being sold AS-IS.