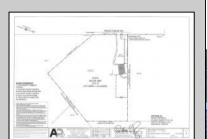

## **COMMENTS**

Property has over 3 acres of land that can be both residential or commercial. The current building is about 1,500 sq ft that can be used for commercial purposes or build a new home. Offers easy access to Atlantic City & County. Within approximately 4 mile of Parkway & Expressway. Buyer is responsible for all/any approvals from the township. Property is being sold AS-IS.