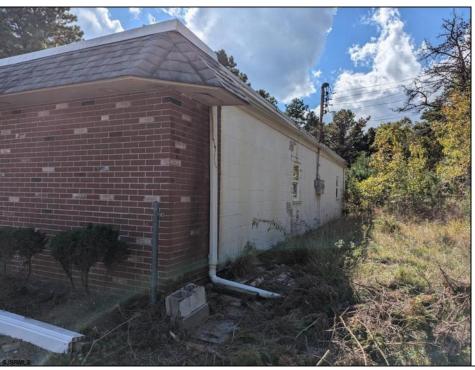

## **COMMENTS**

Property has over 3 acres of land that can be both residential or commercial. The current building is about 1,500 sq ft that can be used for commercial purposes or build a new home. Offers easy access to Atlantic City & County. Within approximately 4 mile of Parkway & Expressway. Buyer is responsible for all/any approvals from the township. Property is being sold AS-IS.