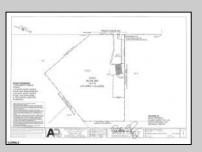

## COMMENTS

Property has over 3 acres of land that can be both residential or commercial. The current building is about 1,500 sq ft that can be used for commercial purposes or build a new home. Offers easy access to Atlantic City & County. Within approximately 4 mile of Parkway & Expressway. Buyer is responsible for all/any approvals from the township. Property is being sold AS-IS.