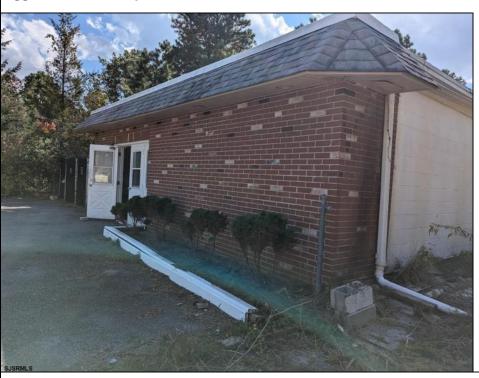

| PROPERTY DETAILS                        |                       |                  |                        |
|-----------------------------------------|-----------------------|------------------|------------------------|
| Exterior<br>Brick Face<br>Masonry/Block | ParkingGarage<br>None | Basement<br>Slab | Heating<br>Gas-Natural |
| HotWater<br>Electric                    | Water<br>Public       | Sewer<br>Septic  |                        |