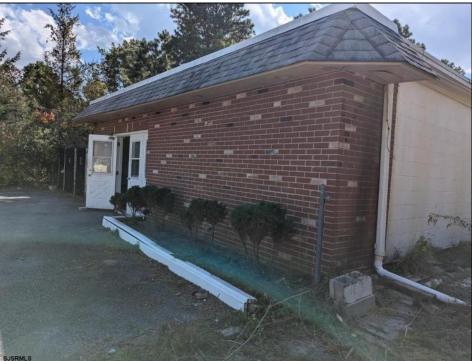

|                                         | PROPERTY DETAILS      |                  |                        |
|-----------------------------------------|-----------------------|------------------|------------------------|
| Exterior<br>Brick Face<br>Masonry/Block | ParkingGarage<br>None | Basement<br>Slab | Heating<br>Gas-Natural |
| HotWater<br>Electric                    | Water<br>Public       | Sewer<br>Septic  |                        |