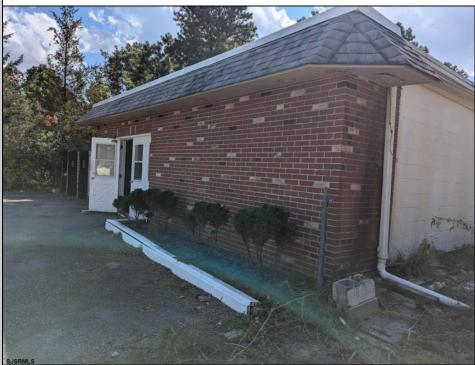

|                                         | PROP                  | PROPERTY DETAILS |                        |
|-----------------------------------------|-----------------------|------------------|------------------------|
| Exterior<br>Brick Face<br>Masonry/Block | ParkingGarage<br>None | Basement<br>Slab | Heating<br>Gas-Natural |
| HotWater<br>Electric                    | Water<br>Public       | Sewer<br>Septic  |                        |