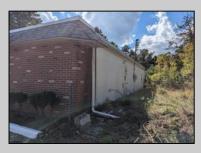

|                                         | PROPERTY DETAILS      |                  |                        |
|-----------------------------------------|-----------------------|------------------|------------------------|
| Exterior<br>Brick Face<br>Masonry/Block | ParkingGarage<br>None | Basement<br>Slab | Heating<br>Gas-Natural |
| HotWater<br>Electric                    | Water<br>Public       | Sewer<br>Septic  |                        |