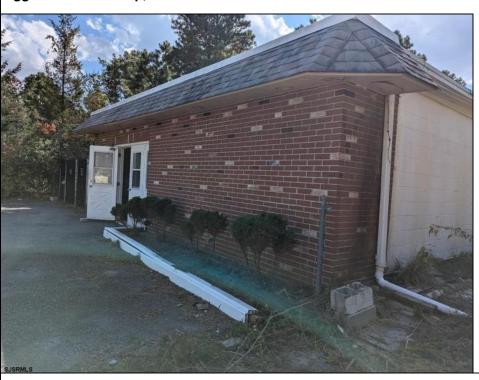

|                                         | PROPERTY DETAILS      |                  |                        |
|-----------------------------------------|-----------------------|------------------|------------------------|
| Exterior<br>Brick Face<br>Masonry/Block | ParkingGarage<br>None | Basement<br>Slab | Heating<br>Gas-Natural |
| HotWater<br>Electric                    | Water<br>Public       | Sewer<br>Septic  |                        |