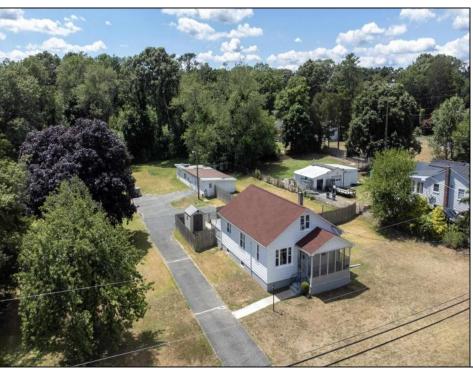

## **COMMENTS**

Delightful in Upper Deerfield! Welcome to this Updated 4 Bedroom, 2 Full Bath Cape Cod Style Home found in an established neighborhood. Lovingly kept and clean as a whistle, this home is MOVE-IN READY! Featuring Solid Aluminum Siding, this home features an Enclosed Front Porch leading into the main entry. As you enter the home you are greeted by the nicely-sized Living Room area and step-up to the Kitchen area featuring Granite Counters, Stainless Appliances, & Ceiling Fans throughout. Two Bedrooms and 2 Full Baths are found on the 1st Floor with 2 Additional Bedrooms on the 2nd Floor! This home has updates galore including: New Windows, New Roof (April 2024), Upgraded Electric with Extra Fuses, New Washer and Dryer, New Laminate Flooring, New Refrigerator & Stove! NEW Mini Split System will be installed by August 14 and will include a 10-year warranty. The Unfinished 60\' x 22\' Basement includes a heating unit. The Fully Fenced-in Back Yard with \"Doggie Door\" is perfect for the kids\' play area and family gatherings. Additional Features include: 1750 Gallon Septic System w/ 2 Access Points (Installed 2012) with NEW Septic Pump! Lots 13 & 14 Being Sold Together Giving 1.2 Acres of Property! Huge Detached Garage with Electric and Water Source perfect for Storage, Workshop and includes Refrigerator/Freezer & Extra AC Window Units! As you exit through the side door of the garage, you\'ll find an additional 14\' x 8\' Shed! 300 Ft Asphalt Driveway leads to rear of property. Close to Schools and Shopping, don\'t miss your opportunity to make this beautiful property your OWN!