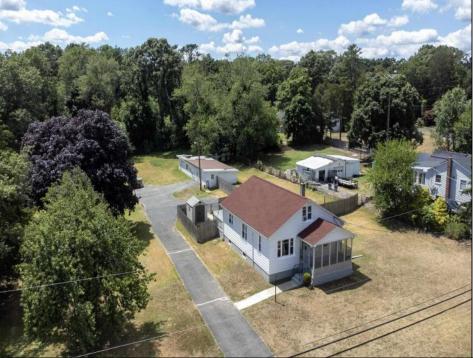

## COMMENTS

Delightful in Upper Deerfield! Welcome to this Updated 4 Bedroom, 2 Full Bath Cape Cod Style Home found in an established neighborhood. Lovingly kept and clean as a whistle, this home is MOVE-IN READY! Featuring Solid Aluminum Siding, this home features an Enclosed Front Porch leading into the main entry. As you enter the home you are greeted by the nicely-sized Living Room area and step-up to the Kitchen area featuring Granite Counters, Stainless Appliances, & Ceiling Fans throughout. Two Bedrooms and 2 Full Baths are found on the 1st Floor with 2 Additional Bedrooms on the 2nd Floor! This home has updates galore including: New Windows, New Roof (April 2024), Upgraded Electric with Extra Fuses, New Washer and Dryer, New Laminate Flooring, New Refrigerator & Stove! NEW Mini Split System will be installed by August 14 and will include a 10-year warranty. The Unfinished 60\' x 22\' Basement includes a heating unit. The Fully Fenced-in Back Yard with \"Doggie Door\" is perfect for the kids\' play area and family gatherings. Additional Features include: 1750 Gallon Septic System w/ 2 Access Points (Installed 2012) with NEW Septic Pump! Lots 13 & 14 Being Sold Together Giving 1.2 Acres of Property! Huge Detached Garage with Electric and Water Source perfect for Storage, Workshop and includes Refrigerator/Freezer & Extra AC Window Units! As you exit through the side door of the garage, you/'ll find an additional 14/' x 8/' Shed! 300 Ft Asphalt Driveway leads to rear of property. Close to Schools and Shopping, don\'t miss your opportunity to make this beautiful property your OWN!