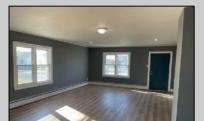

## **COMMENTS**

LARGE COMPLETELY REMODELED 4 BEDROOM HOME WITH LIVING ROOM, DINING ROOM, EAT-IN-KITCHEN, FAMILY ROOM, MASTERBEDROOM, BASEMENT, FENCED YARD AND MORE! AVAILABLE IMMEDIATELY!

## **PROPERTY DETAILS**

Exterior OutsideFeatures
Vinyl Fenced Yard
Patio

ParkingGarage None OtherRooms
Dining Room
Eat In Kitchen
Laundry/Utility Room
Recreation/Family

AppliancesIncluded Dishwasher Gas Stove Microwave Refrigerator Self Cleaning Oven Basement Heating
6 Ft. or More Head Gas-Natural
Room Hot Water
Full