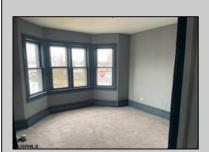

## **COMMENTS**

LARGE COMPLETELY REMODELED 4 BEDROOM HOME WITH LIVING ROOM, DINING ROOM, EAT-IN-KITCHEN, FAMILY ROOM, MASTERBEDROOM, BASEMENT, FENCED YARD AND MORE! AVAILABLE IMMEDIATELY!

## **PROPERTY DETAILS**

Exterior OutsideFeatures
Vinyl Fenced Yard
Patio

ParkingGarage None OtherRooms
Dining Room
Eat In Kitchen
Laundry/Utility Room
Recreation/Family

AppliancesIncluded Dishwasher Gas Stove Microwave Refrigerator Self Cleaning Oven Basement Heating
6 Ft. or More Head Gas-Natural
Room Hot Water
Full