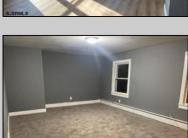

## **COMMENTS**

LARGE COMPLETELY REMODELED 4 BEDROOM HOME WITH LIVING ROOM, DINING ROOM, EAT-IN-KITCHEN, FAMILY ROOM, MASTERBEDROOM, BASEMENT, FENCED YARD AND MORE! AVAILABLE IMMEDIATELY!

## **PROPERTY DETAILS**

Exterior OutsideFeatures
Vinyl Fenced Yard
Patio

ParkingGarage None OtherRooms
Dining Room
Eat In Kitchen
Laundry/Utility Room
Recreation/Family

AppliancesIncluded Dishwasher Gas Stove Microwave Refrigerator Self Cleaning Oven Basement Heating
6 Ft. or More Head Gas-Natural
Room Hot Water
Full