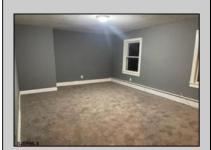

## **COMMENTS**

LARGE COMPLETELY REMODELED 4 BEDROOM HOME WITH LIVING ROOM, DINING ROOM, EAT-IN-KITCHEN, FAMILY ROOM, MASTERBEDROOM, BASEMENT, FENCED YARD AND MORE! AVAILABLE IMMEDIATELY!

## **PROPERTY DETAILS**

Exterior OutsideFeatures
Vinyl Fenced Yard
Patio

ParkingGarage None OtherRooms
Dining Room
Eat In Kitchen
Laundry/Utility Room
Recreation/Family

AppliancesIncluded Dishwasher Gas Stove Microwave Refrigerator Self Cleaning Oven Basement Heating
6 Ft. or More Head Gas-Natural
Room Hot Water
Full