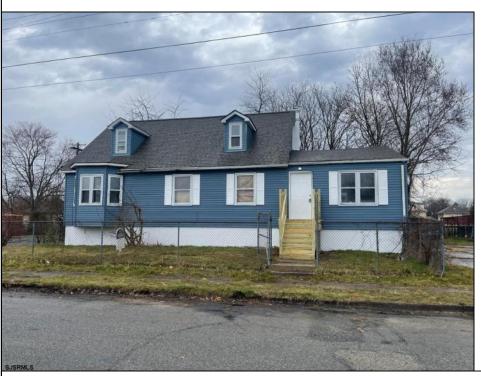

## **COMMENTS**

LARGE COMPLETELY REMODELED 4 BEDROOM HOME WITH LIVING ROOM, DINING ROOM, EAT-IN-KITCHEN, FAMILY ROOM, MASTERBEDROOM, BASEMENT, FENCED YARD AND MORE! AVAILABLE IMMEDIATELY!

## **PROPERTY DETAILS**

Exterior OutsideFeatures
Vinyl Fenced Yard
Patio

ParkingGarage None OtherRooms
Dining Room
Eat In Kitchen
Laundry/Utility Room
Recreation/Family

AppliancesIncluded Dishwasher Gas Stove Microwave Refrigerator Self Cleaning Oven Basement Heating
6 Ft. or More Head Gas-Natural
Room Hot Water
Full