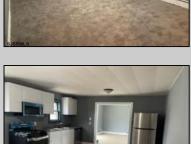

## **COMMENTS**

LARGE COMPLETELY REMODELED 4 BEDROOM HOME WITH LIVING ROOM, DINING ROOM, EAT-IN-KITCHEN, FAMILY ROOM, MASTERBEDROOM, BASEMENT, FENCED YARD AND MORE! AVAILABLE IMMEDIATELY!

## **PROPERTY DETAILS**

Exterior OutsideFeatures
Vinyl Fenced Yard
Patio

ParkingGarage None OtherRooms
Dining Room
Eat In Kitchen
Laundry/Utility Room
Recreation/Family

AppliancesIncluded Dishwasher Gas Stove Microwave Refrigerator Self Cleaning Oven Basement Heating
6 Ft. or More Head Gas-Natural
Room Hot Water
Full