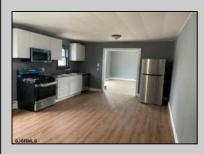

## COMMENTS

LARGE COMPLETELY REMODELED 4 BEDROOM HOME WITH LIVING ROOM, DINING ROOM, EAT-IN-KITCHEN, FAMILY ROOM, MASTERBEDROOM, BASEMENT, FENCED YARD AND MORE! AVAILABLE IMMEDIATELY!

## Exterior Vinyl

**PROPERTY DETAILS OutsideFeatures** ParkingGarage Fenced Yard None Patio

OtherRooms **Dining Room** Eat In Kitchen Laundry/Utility Room Recreation/Family

> HotWater Gas

AppliancesIncluded Dishwasher Gas Stove Microwave Refrigerator Self Cleaning Oven