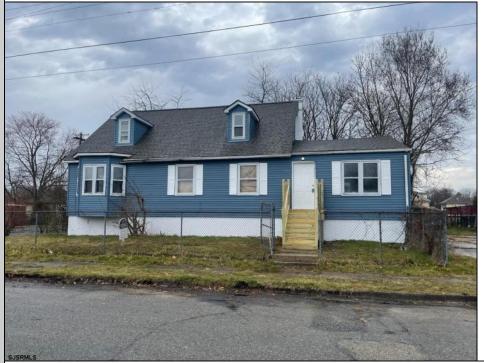

## **1 SPRUCE STREET** Penns Grove Borough, NJ 08069

Asking \$239,000.00

## COMMENTS

LARGE COMPLETELY REMODELED 4 BEDROOM HOME WITH LIVING ROOM, DINING ROOM, EAT-IN-KITCHEN, FAMILY ROOM, MASTERBEDROOM, BASEMENT, FENCED YARD AND MORE! AVAILABLE IMMEDIATELY!

## Exterior Vinyl

**PROPERTY DETAILS OutsideFeatures** ParkingGarage Fenced Yard None Patio

OtherRooms **Dining Room** Eat In Kitchen Laundry/Utility Room Recreation/Family

> HotWater Gas

AppliancesIncluded Dishwasher Gas Stove Microwave Refrigerator Self Cleaning Oven