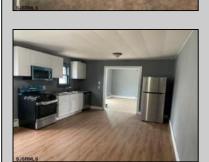

## **COMMENTS**

LARGE COMPLETELY REMODELED 4 BEDROOM HOME WITH LIVING ROOM, DINING ROOM, EAT-IN-KITCHEN, FAMILY ROOM, MASTERBEDROOM, BASEMENT, FENCED YARD AND MORE! AVAILABLE IMMEDIATELY!

PROPERTY DETAILS

Exterior OutsideFeatures ParkingGarage
Vinyl Fenced Yard None

Patio

arkingGarage OtherRooms
one Dining Room
Eat In Kitcher

Dining Room Eat In Kitchen Laundry/Utility Room Recreation/Family

AppliancesIncluded Dishwasher Gas Stove Microwave Refrigerator Self Cleaning Oven Basement Heating
6 Ft. or More Head Gas-Natural
Room Hot Water
Full