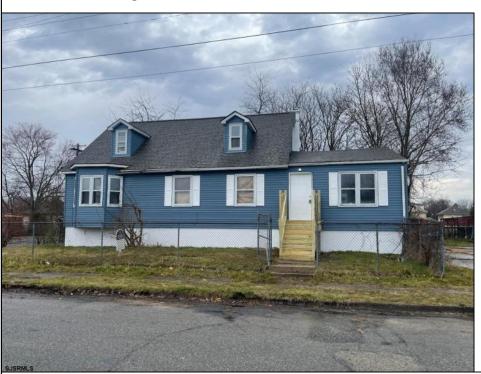

## 1 SPRUCE STREET Penns Grove Borough, NJ 08069

Asking \$239,000.00

## **COMMENTS**

LARGE COMPLETELY REMODELED 4 BEDROOM HOME WITH LIVING ROOM, DINING ROOM, EAT-IN-KITCHEN, FAMILY ROOM, MASTERBEDROOM, BASEMENT, FENCED YARD AND MORE! AVAILABLE IMMEDIATELY!

## **PROPERTY DETAILS**

Exterior OutsideFeatures ParkingGarage Vinyl Fenced Yard Patio

None

Basement Heating 6 Ft. or More Head Gas-Natural

Full

HotWater Gas

Room Hot Water

Water