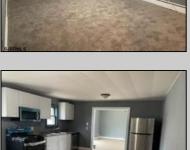

## **COMMENTS**

LARGE COMPLETELY REMODELED 4 BEDROOM HOME WITH LIVING ROOM, DINING ROOM, EAT-IN-KITCHEN, FAMILY ROOM, MASTERBEDROOM, BASEMENT, FENCED YARD AND MORE! AVAILABLE IMMEDIATELY!

## **PROPERTY DETAILS**

Exterior OutsideFeatures ParkingGarage Vinyl Fenced Yard None Patio

Eat In Kitchen Laundry/Utility Room Recreation/Family

OtherRooms

Dining Room

AppliancesIncluded Dishwasher Gas Stove Microwave Refrigerator Self Cleaning Oven