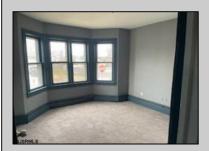

## **COMMENTS**

LARGE COMPLETELY REMODELED 4 BEDROOM HOME WITH LIVING ROOM, DINING ROOM, EAT-IN-KITCHEN, FAMILY ROOM, MASTERBEDROOM, BASEMENT, FENCED YARD AND MORE! AVAILABLE IMMEDIATELY!

## **PROPERTY DETAILS**

Exterior OutsideFeatures ParkingGarage Vinyl Fenced Yard None Patio

Eat In Kitchen Laundry/Utility Room Recreation/Family

OtherRooms

Dining Room

AppliancesIncluded Dishwasher Gas Stove Microwave Refrigerator Self Cleaning Oven