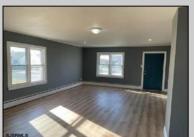

## **COMMENTS**

LARGE COMPLETELY REMODELED 4 BEDROOM HOME WITH LIVING ROOM, DINING ROOM, EAT-IN-KITCHEN, FAMILY ROOM, MASTERBEDROOM, BASEMENT, FENCED YARD AND MORE! AVAILABLE IMMEDIATELY!

## **PROPERTY DETAILS**

Exterior OutsideFeatures ParkingGarage Vinyl Fenced Yard None Patio

Eat In Kitchen Laundry/Utility Room Recreation/Family

OtherRooms

Dining Room

AppliancesIncluded Dishwasher Gas Stove Microwave Refrigerator Self Cleaning Oven