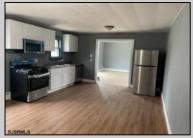

## **COMMENTS**

LARGE COMPLETELY REMODELED 4 BEDROOM HOME WITH LIVING ROOM, DINING ROOM, EAT-IN-KITCHEN, FAMILY ROOM, MASTERBEDROOM, BASEMENT, FENCED

YARD AND MORE! AVAILABLE IMMEDIATELY! **PROPERTY DETAILS** 

Patio

OutsideFeatures

Fenced Yard

ParkingGarage None

Dining Room Eat In Kitchen Laundry/Utility Room Recreation/Family

OtherRooms

AppliancesIncluded Dishwasher Gas Stove Microwave Refrigerator Self Cleaning Oven