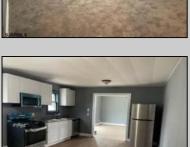

## **COMMENTS**

LARGE COMPLETELY REMODELED 4 BEDROOM HOME WITH LIVING ROOM, DINING ROOM, EAT-IN-KITCHEN, FAMILY ROOM, MASTERBEDROOM, BASEMENT, FENCED YARD AND MORE! AVAILABLE IMMEDIATELY!

## **PROPERTY DETAILS**

Exterior OutsideFeatures
Vinyl Fenced Yard
Patio

sideFeatures ParkingGarage ced Yard None

Eat In Kitchen Laundry/Utility Room Recreation/Family

OtherRooms

Dining Room

AppliancesIncluded Dishwasher Gas Stove Microwave Refrigerator Self Cleaning Oven Basement Heating
6 Ft. or More Head Gas-Natural
Room Hot Water
Full