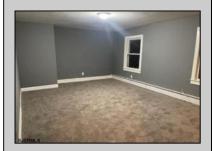

## **COMMENTS**

LARGE COMPLETELY REMODELED 4 BEDROOM HOME WITH LIVING ROOM, DINING ROOM, EAT-IN-KITCHEN, FAMILY ROOM, MASTERBEDROOM, BASEMENT, FENCED YARD AND MORE! AVAILABLE IMMEDIATELY!

## **PROPERTY DETAILS**

Exterior OutsideFeatures
Vinyl Fenced Yard
Patio

sideFeatures ParkingGarage ced Yard None

Eat In Kitchen Laundry/Utility Room Recreation/Family

OtherRooms

Dining Room

AppliancesIncluded Dishwasher Gas Stove Microwave Refrigerator Self Cleaning Oven Basement Heating
6 Ft. or More Head Gas-Natural
Room Hot Water
Full