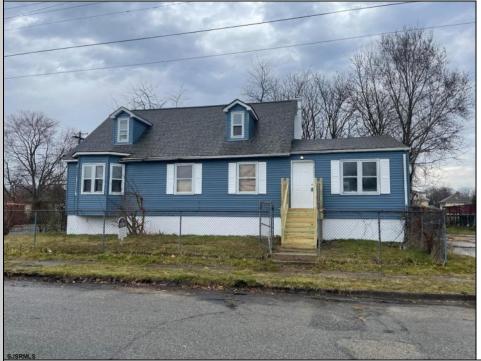

## **1 SPRUCE STREET** Penns Grove Borough, NJ 08069

Asking \$239,000.00

## COMMENTS

LARGE COMPLETELY REMODELED 4 BEDROOM HOME WITH LIVING ROOM, DINING ROOM, EAT-IN-KITCHEN, FAMILY ROOM, MASTERBEDROOM, BASEMENT, FENCED YARD AND MORE! AVAILABLE IMMEDIATELY!

## Exterior Vinyl

**OutsideFeatures** Fenced Yard Patio

**PROPERTY DETAILS** ParkingGarage None

OtherRooms **Dining Room** Eat In Kitchen Laundry/Utility Room Recreation/Family

Gas

HotWater

AppliancesIncluded Dishwasher Gas Stove Microwave Refrigerator Self Cleaning Oven