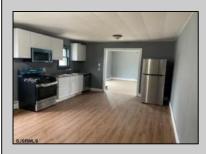

## COMMENTS

LARGE COMPLETELY REMODELED 4 BEDROOM HOME WITH LIVING ROOM, DINING ROOM, EAT-IN-KITCHEN, FAMILY ROOM, MASTERBEDROOM, BASEMENT, FENCED YARD AND MORE! AVAILABLE IMMEDIATELY!

## Exterior Vinyl

**OutsideFeatures** Fenced Yard Patio

**PROPERTY DETAILS** ParkingGarage None

OtherRooms **Dining Room** Eat In Kitchen Laundry/Utility Room Recreation/Family

Gas

HotWater

AppliancesIncluded Dishwasher Gas Stove Microwave Refrigerator Self Cleaning Oven