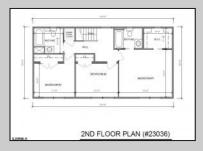

## **COMMENTS**

New Construction with Spring of 2025 occupancy. 2-stpry home offering 3 Bedrooms: (1) Primary plus 2 Bedrooms with Ful Hall Bathroom on the 2nd Level. Open Floor Plan on 1st Level or can customize to offer 4th Bedroom or Family Room plus Dining Room. Front and Side entrances plus Slider to Back Yard. Base Price \$629,900.00 Sill time to select Colors and Finishes Optional Floor Plans available plus these Upgrades: Full Basement; with or without additional access, Fireplace, Detached Garage, Hardwood or Laminate Floors, Granite Countertops, Tile Floors & Baths, Decks, Lighting & Fan Packages, and much more. Rendering for Marketing Purposes Actual Plans may differ Attached list of homes built in Somers Point