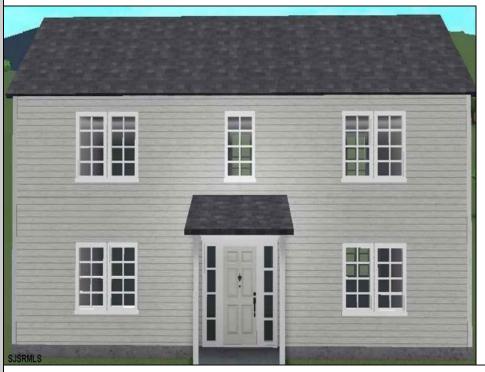

## **COMMENTS**

New Construction with Spring of 2025 occupancy. 2-stpry home offering 3 Bedrooms: (1) Primary plus 2 Bedrooms with Ful Hall Bathroom on the 2nd Level. Open Floor Plan on 1st Level or can customize to offer 4th Bedroom or Family Room plus Dining Room. Front and Side entrances plus Slider to Back Yard. Base Price \$629,900.00 Sill time to select Colors and Finishes Optional Floor Plans available plus these Upgrades: Full Basement; with or without additional access, Fireplace, Detached Garage, Hardwood or Laminate Floors, Granite Countertops, Tile Floors & Baths, Decks, Lighting & Fan Packages, and much more. Rendering for Marketing Purposes Actual Plans may differ Attached list of homes built in Somers Point