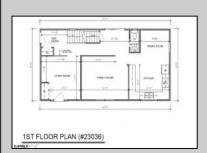

## **COMMENTS**

New Construction with Spring of 2025 occupancy. 2-stpry home offering 3 Bedrooms: (1) Primary plus 2 Bedrooms with Ful Hall Bathroom on the 2nd Level. Open Floor Plan on 1st Level or can customize to offer 4th Bedroom or Family Room plus Dining Room. Front and Side entrances plus Slider to Back Yard. Base Price \$629,900.00 Sill time to select Colors and Finishes Optional Floor Plans available plus these Upgrades: Full Basement; with or without additional access, Fireplace, Detached Garage, Hardwood or Laminate Floors, Granite Countertops, Tile Floors & Baths, Decks, Lighting & Fan Packages, and much more. Rendering for Marketing purpose. Actual Plan may be different Attached list of homes built in Somers Point