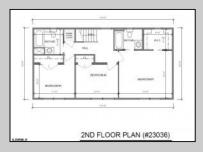

## **COMMENTS**

New Construction with Spring of 2025 occupancy. 2-stpry home offering 3 Bedrooms: (1) Primary plus 2 Bedrooms with Ful Hall Bathroom on the 2nd Level. Open Floor Plan on 1st Level or can customize to offer 4th Bedroom or Family Room plus Dining Room. Front and Side entrances plus Slider to Back Yard. Base Price \$629,900.00 Sill time to select Colors and Finishes Optional Floor Plans available plus these Upgrades: Full Basement; with or without additional access, Fireplace, Detached Garage, Hardwood or Laminate Floors, Granite Countertops, Tile Floors & Baths, Decks, Lighting & Fan Packages, and much more. Rendering for Marketing purpose. Actual Plan may be different Attached list of homes built in Somers Point