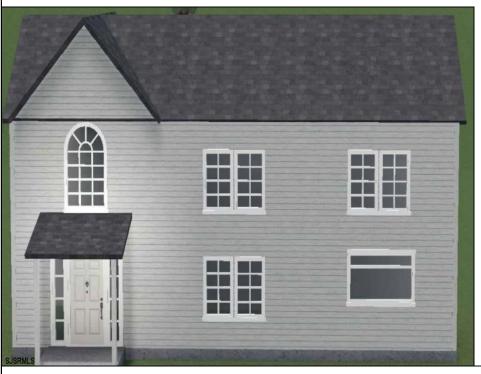

## **COMMENTS**

New Construction with Spring of 2025 occupancy. 2-stpry home offering 3 Bedrooms: (1) Primary plus 2 Bedrooms with Ful Hall Bathroom on the 2nd Level. Open Floor Plan on 1st Level or can customize to offer 4th Bedroom or Family Room plus Dining Room. Front and Side entrances plus Slider to Back Yard. Base Price \$629,900.00 Sill time to select Colors and Finishes Optional Floor Plans available plus these Upgrades: Full Basement; with or without additional access, Fireplace, Detached Garage, Hardwood or Laminate Floors, Granite Countertops, Tile Floors & Baths, Decks, Lighting & Fan Packages, and much more. Rendering for Marketing purpose. Actual Plan may be different Attached list of homes built in Somers Point