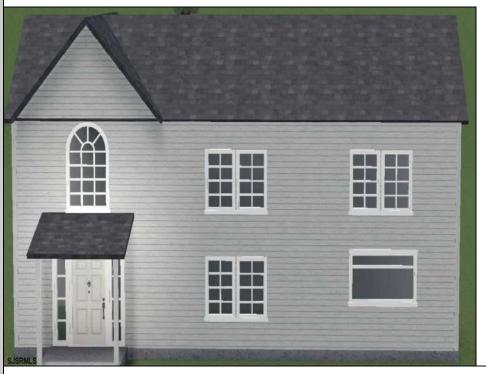

## **COMMENTS**

New Construction with Spring of 2025 occupancy. 2-stpry home offering 3 Bedrooms: (1) Primary plus 2 Bedrooms with Ful Hall Bathroom on the 2nd Level. Open Floor Plan on 1st Level or can customize to offer 4th Bedroom or Family Room plus Dining Room. Front and Side entrances plus Slider to Back Yard. Base Price \$629,900.00 Sill time to select Colors and Finishes Optional Floor Plans available plus these Upgrades: Full Basement; with or without additional access, Fireplace, Detached Garage, Hardwood or Laminate Floors, Granite Countertops, Tile Floors & Baths, Decks, Lighting & Fan Packages, and much more. Rendering for Marketing purpose. Actual Plan may be different Attached list of homes built in Somers Point