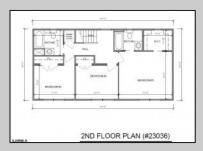

## **COMMENTS**

New Construction with Spring of 2025 occupancy. 2-stpry home offering 3 Bedrooms: (1) Primary plus 2 Bedrooms with Ful Hall Bathroom on the 2nd Level. Open Floor Plan on 1st Level or can customize to offer 4th Bedroom or Family Room plus Dining Room. Front and Side entrances plus Slider to Back Yard. Base Price \$629,900.00 Sill time to select Colors and Finishes Optional Floor Plans available plus these Upgrades: Full Basement; with or without additional access, Fireplace, Detached Garage, Hardwood or Laminate Floors, Granite Countertops, Tile Floors & Baths, Decks, Lighting & Fan Packages, and much more. Rendering for Marketing purpose. Actual Plan may be different Attached list of homes built in Somers Point