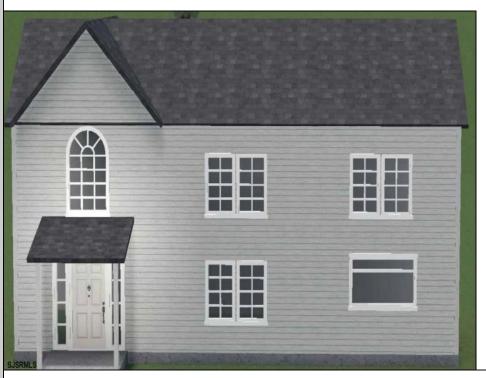

## **COMMENTS**

New Construction with Spring of 2025 occupancy. 2-stpry home offering 3 Bedrooms: (1) Primary plus 2 Bedrooms with Ful Hall Bathroom on the 2nd Level. Open Floor Plan on 1st Level or can customize to offer 4th Bedroom or Family Room plus Dining Room. Front and Side entrances plus Slider to Back Yard. Base Price \$629,900.00 Sill time to select Colors and Finishes Optional Floor Plans available plus these Upgrades: Full Basement; with or without additional access, Fireplace, Detached Garage, Hardwood or Laminate Floors, Granite Countertops, Tile Floors & Baths, Decks, Lighting & Fan Packages, and much more. Rendering for Marketing purpose. Actual Plan may be different Attached list of homes built in Somers Point