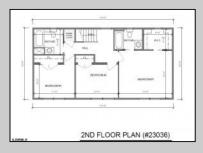

## **COMMENTS**

New Construction with Spring of 2025 occupancy. 2-stpry home offering 3 Bedrooms: (1) Primary plus 2 Bedrooms with Ful Hall Bathroom on the 2nd Level. Open Floor Plan on 1st Level or can customize to offer 4th Bedroom or Family Room plus Dining Room. Front and Side entrances plus Slider to Back Yard. Base Price \$629,900.00 Sill time to select Colors and Finishes Optional Floor Plans available plus these Upgrades: Full Basement; with or without additional access, Fireplace, Detached Garage, Hardwood or Laminate Floors, Granite Countertops, Tile Floors & Baths, Decks, Lighting & Fan Packages, and much more. Rendering for Marketing purpose. Actual Plan may be different Attached list of homes built in Somers Point