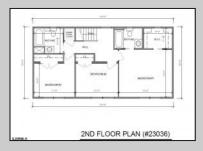

## **COMMENTS**

New Construction with Spring of 2025 occupancy. 2-stpry home offering 3 Bedrooms: (1) Primary plus 2 Bedrooms with Ful Hall Bathroom on the 2nd Level. Open Floor Plan on 1st Level or can customize to offer 4th Bedroom or Family Room plus Dining Room. Front and Side entrances plus Slider to Back Yard. Base Price \$629,900.00 Sill time to select Colors and Finishes Optional Floor Plans available plus these Upgrades: Full Basement; with or without additional access, Fireplace, Detached Garage, Hardwood or Laminate Floors, Granite Countertops, Tile Floors & Baths, Decks, Lighting & Fan Packages, and much more. Rendering for Marketing purpose. Actual Plan may be different Attached list of homes built in Somers Point **PROPERTY DETAILS** 