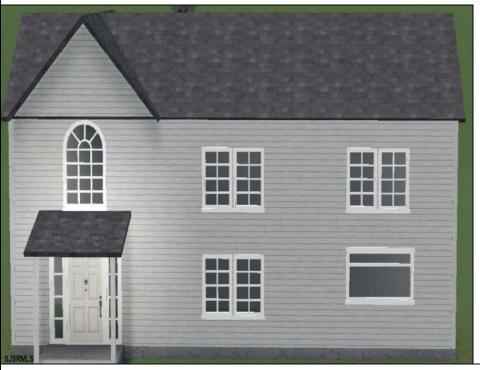

## **COMMENTS**

New Construction with Spring of 2025 occupancy. 2-stpry home offering 3 Bedrooms: (1) Primary plus 2 Bedrooms with Ful Hall Bathroom on the 2nd Level. Open Floor Plan on 1st Level or can customize to offer 4th Bedroom or Family Room plus Dining Room. Front and Side entrances plus Slider to Back Yard. Base Price \$629,900.00 Sill time to select Colors and Finishes Optional Floor Plans available plus these Upgrades: Full Basement; with or without additional access, Fireplace, Detached Garage, Hardwood or Laminate Floors, Granite Countertops, Tile Floors & Baths, Decks, Lighting & Fan Packages, and much more. Rendering for Marketing purpose. Actual Plan may be different Attached list of homes built in Somers Point **PROPERTY DETAILS** 