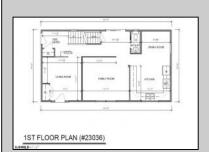

## **COMMENTS**

New Construction with Spring of 2025 occupancy. 2-stpry home offering 3 Bedrooms: (1) Primary plus 2 Bedrooms with Ful Hall Bathroom on the 2nd Level. Open Floor Plan on 1st Level or can customize to offer 4th Bedroom or Family Room plus Dining Room. Front and Side entrances plus Slider to Back Yard. Base Price \$629,900.00 Sill time to select Colors and Finishes Optional Floor Plans available plus these Upgrades: Full Basement; with or without additional access, Fireplace, Detached Garage, Hardwood or Laminate Floors, Granite Countertops, Tile Floors & Baths, Decks, Lighting & Fan Packages, and much more. Rendering for Marketing purpose. Actual Plan may be different Attached list of homes built in Somers Point **PROPERTY DETAILS** 