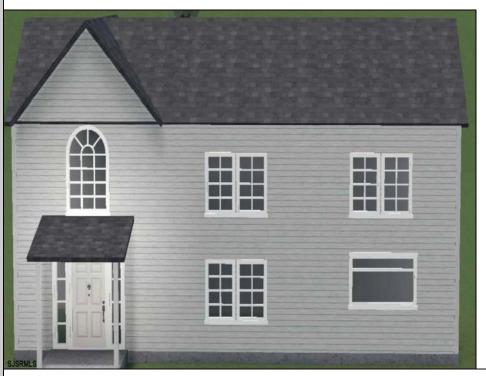

## **COMMENTS**

New Construction with Spring of 2025 occupancy. 2-stpry home offering 3 Bedrooms: (1) Primary plus 2 Bedrooms with Ful Hall Bathroom on the 2nd Level. Open Floor Plan on 1st Level or can customize to offer 4th Bedroom or Family Room plus Dining Room. Front and Side entrances plus Slider to Back Yard. Base Price \$629,900.00 Sill time to select Colors and Finishes Optional Floor Plans available plus these Upgrades: Full Basement; with or without additional access, Fireplace, Detached Garage, Hardwood or Laminate Floors, Granite Countertops, Tile Floors & Baths, Decks, Lighting & Fan Packages, and much more. Rendering for Marketing purpose. Actual Plan may be different Attached list of homes built in Somers Point **PROPERTY DETAILS** 