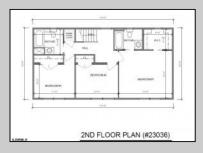

## **COMMENTS**

New Construction with Spring of 2025 occupancy. 2-stpry home offering 3 Bedrooms: (1) Primary plus 2 Bedrooms with Ful Hall Bathroom on the 2nd Level. Open Floor Plan on 1st Level or can customize to offer 4th Bedroom or Family Room plus Dining Room. Front and Side entrances plus Slider to Back Yard. Base Price \$629,900.00 Sill time to select Colors and Finishes Optional Floor Plans available plus these Upgrades: Full Basement; with or without additional access, Fireplace, Detached Garage, Hardwood or Laminate Floors, Granite Countertops, Tile Floors & Baths, Decks, Lighting & Fan Packages, and much more. Rendering for Marketing purpose. Actual Plan may be different Attached list of homes built in Somers Point **PROPERTY DETAILS** 