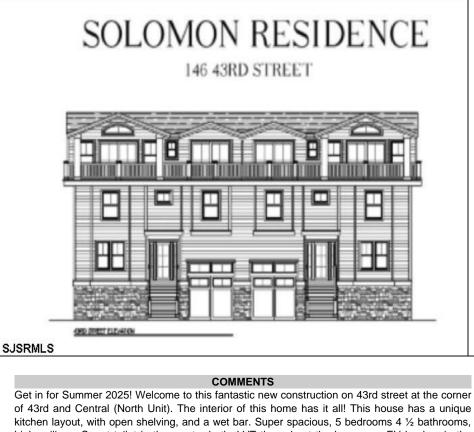

## 4301 Central Ave Sea Isle City, NJ 08243

## Asking \$2,199,000.00

high ceilings, Smart toilet in the master bath, LVT throughout the house, an EV hookup in the garage - this beach home has everything you need to enjoy summers at the Shore. The exterior is wrapped in spectacular Hardie Board siding. Park your car and don't move it! Walk to the beach, promenade, churches, nightlife, restaurants and Fish Alley - all within minutes of your front door. Watch the sunsets from your spacious front deck! Very few new constructions are available. Get in soon and choose some of your finishes.