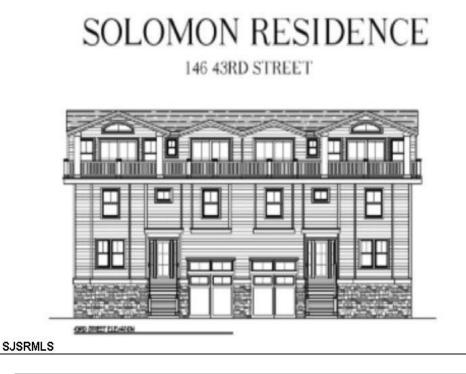

## 4301 Central Ave Sea Isle City, NJ 08243

## COMMENTS

Get in for Summer 2025! Welcome to this fantastic new construction on 43rd street at the corner of 43rd and Central (North Unit). The interior of this home has it all! This house has a unique kitchen layout, with open shelving, and a wet bar. Super spacious, 5 bedrooms 4 ½ bathrooms, high ceilings, Smart toilet in the master bath, LVT throughout the house, an EV hookup in the garage - this beach home has everything you need to enjoy summers at the Shore. The exterior is wrapped in spectacular Hardie Board siding. Park your car and don't move it! Walk to the beach, promenade, churches, nightlife, restaurants and Fish Alley - all within minutes of your front door. Watch the sunsets from your spacious front deck! Very few new constructions are available. Get in soon and choose some of your finishes.