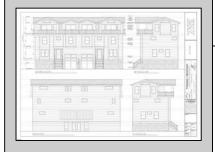

## **COMMENTS**

Get in for Summer 2025! Welcome to this fantastic new construction on 43rd street at the corner of 43rd and Central (North Unit). The interior of this home has it all! This house has a unique kitchen layout, with open shelving, and a wet bar. Super spacious, 5 bedrooms 4 ½ bathrooms, high ceilings, Smart toilet in the master bath, LVT throughout the house, an EV hookup in the garage - this beach home has everything you need to enjoy summers at the Shore. The exterior is wrapped in spectacular Hardie Board siding. Park your car and don't move it! Walk to the beach, promenade, churches, nightlife, restaurants and Fish Alley - all within minutes of your front door. Watch the sunsets from your spacious front deck! Very few new constructions are available. Get in soon and choose some of your finishes.