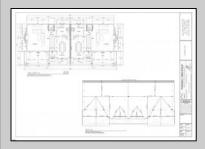

## **COMMENTS**

Get in for Summer 2025! Welcome to this fantastic new construction on 43rd street at the corner of 43rd and Central (North Unit). The interior of this home has it all! This house has a unique kitchen layout, with open shelving, and a wet bar. Super spacious, 5 bedrooms 4 ½ bathrooms, high ceilings, Smart toilet in the master bath, LVT throughout the house, an EV hookup in the garage - this beach home has everything you need to enjoy summers at the Shore. The exterior is wrapped in spectacular Hardie Board siding. Park your car and don't move it! Walk to the beach, promenade, churches, nightlife, restaurants and Fish Alley - all within minutes of your front door. Watch the sunsets from your spacious front deck! Very few new constructions are available. Get in soon and choose some of your finishes.