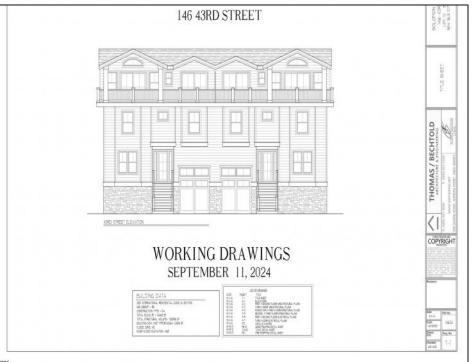

## **COMMENTS**

Get in for Summer 2025! Welcome to this fantastic new construction on 43rd street at the corner of 43rd and Central (North Unit). The interior of this home has it all! This house has a unique kitchen layout, with open shelving, and a wet bar. Super spacious, 5 bedrooms 4 ½ bathrooms, high ceilings, Smart toilet in the master bath, LVT throughout the house, an EV hookup in the garage - this beach home has everything you need to enjoy summers at the Shore. The exterior is wrapped in spectacular Hardie Board siding. Park your car and don't move it! Walk to the beach, promenade, churches, nightlife, restaurants and Fish Alley - all within minutes of your front door. Watch the sunsets from your spacious front deck! Very few new constructions are available. Get in soon and choose some of your finishes.