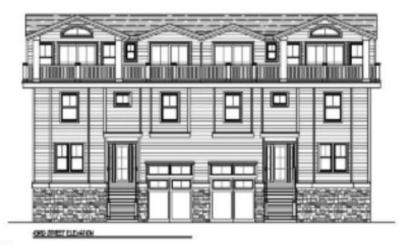

## SOLOMON RESIDENCE

146 43RD STREET

## **COMMENTS**

Get in for Summer 2025! Welcome to this fantastic new construction on 43rd street at the corner of 43rd and Central (North Unit). The interior of this home has it all! This house has a unique kitchen layout, with open shelving, and a wet bar. Super spacious, 5 bedrooms 4 ½ bathrooms, high ceilings, Smart toilet in the master bath, LVT throughout the house, an EV hookup in the garage - this beach home has everything you need to enjoy summers at the Shore. The exterior is wrapped in spectacular Hardie Board siding. Park your car and don't move it! Walk to the beach, promenade, churches, nightlife, restaurants and Fish Alley - all within minutes of your front door. Watch the sunsets from your spacious front deck! Very few new constructions are available. Get in soon and choose some of your finishes.