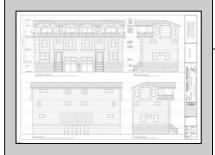

## **COMMENTS**

Get in for Summer 2025! Welcome to this fantastic new construction on 43rd street at the corner of 43rd and Central (North Unit). The interior of this home has it all! This house has a unique kitchen layout, with open shelving, and a wet bar. Super spacious, 5 bedrooms 4 ½ bathrooms, high ceilings, Smart toilet in the master bath, LVT throughout the house, an EV hookup in the garage - this beach home has everything you need to enjoy summers at the Shore. The exterior is wrapped in spectacular Hardie Board siding. Park your car and don't move it! Walk to the beach, promenade, churches, nightlife, restaurants and Fish Alley - all within minutes of your front door. Watch the sunsets from your spacious front deck! Very few new constructions are available. Get in soon and choose some of your finishes.