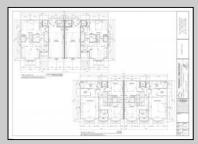

## **COMMENTS**

Get in for Summer 2025! Welcome to this fantastic new construction on 43rd street at the corner of 43rd and Central (North Unit). The interior of this home has it all! This house has a unique kitchen layout, with open shelving, and a wet bar. Super spacious, 5 bedrooms 4 ½ bathrooms, high ceilings, Smart toilet in the master bath, LVT throughout the house, an EV hookup in the garage - this beach home has everything you need to enjoy summers at the Shore. The exterior is wrapped in spectacular Hardie Board siding. Park your car and don't move it! Walk to the beach, promenade, churches, nightlife, restaurants and Fish Alley - all within minutes of your front door. Watch the sunsets from your spacious front deck! Very few new constructions are available. Get in soon and choose some of your finishes.