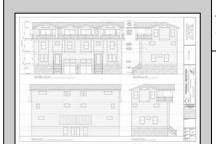

## **COMMENTS**

Get in for Summer 2025! Welcome to this fantastic new construction on 43rd street at the corner of 43rd and Central (North Unit). The interior of this home has it all! This house has a unique kitchen layout, with open shelving, and a wet bar. Super spacious, 5 bedrooms 4 ½ bathrooms, high ceilings, Smart toilet in the master bath, LVT throughout the house, an EV hookup in the garage - this beach home has everything you need to enjoy summers at the Shore. The exterior is wrapped in spectacular Hardie Board siding. Park your car and don't move it! Walk to the beach, promenade, churches, nightlife, restaurants and Fish Alley - all within minutes of your front door. Watch the sunsets from your spacious front deck! Very few new constructions are available. Get in soon and choose some of your finishes.