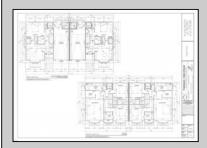

## **COMMENTS**

Get in for Summer 2025! Welcome to this fantastic new construction on 43rd street at the corner of 43rd and Central (North Unit). The interior of this home has it all! This house has a unique kitchen layout, with open shelving, and a wet bar. Super spacious, 5 bedrooms 4 ½ bathrooms, high ceilings, Smart toilet in the master bath, LVT throughout the house, an EV hookup in the garage - this beach home has everything you need to enjoy summers at the Shore. The exterior is wrapped in spectacular Hardie Board siding. Park your car and don't move it! Walk to the beach, promenade, churches, nightlife, restaurants and Fish Alley - all within minutes of your front door. Watch the sunsets from your spacious front deck! Very few new constructions are available. Get in soon and choose some of your finishes.