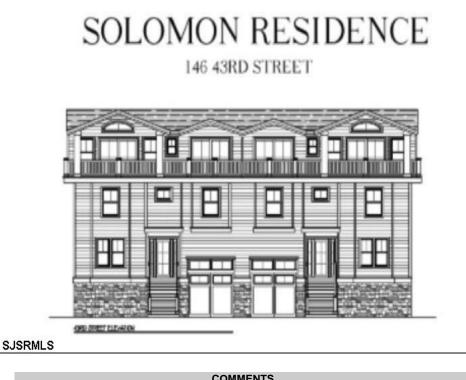

## 4301 Central Ave Sea Isle City, NJ 08243

## COMMENTS

Get in for Summer 2025! Welcome to this fantastic new construction on 43rd street at the corner of 43rd and Central (North Unit). The interior of this home has it all! This house has a unique kitchen layout, with open shelving, and a wet bar. Super spacious, 5 bedrooms 4 1/2 bathrooms, high ceilings, Smart toilet in the master bath, LVT throughout the house, an EV hookup in the garage - this beach home has everything you need to enjoy summers at the Shore. The exterior is wrapped in spectacular Hardie Board siding. Park your car and don't move it! Walk to the beach, promenade, churches, nightlife, restaurants and Fish Alley - all within minutes of your front door. Watch the sunsets from your spacious front deck! Very few new constructions are available. Get in soon and choose some of your finishes.