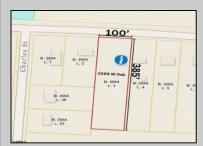

## **COMMENTS**

Investor Special!! Interior and Drone pics of the property coming this weekend!! Welcome to 2099 W Oak Rd, a beautifully updated 2-bedroom, 2-bathroom home nestled on a generous 0.88-acre lot in Vineland, NJ. With approximately 800 sq. ft. of thoughtfully designed living space. With a little work, this home can offer both comfort and convenience. Step inside to discover a near fully renovated interior, featuring a sleek and stylish kitchen with brand-new cabinetry, countertops, and appliances-perfect for entertaining or everyday cooking. Both bathrooms have been meticulously updated with contemporary finishes, offering a spa-like experience. Freshly painted throughout, this home is perfect for the Investor, someone looking to downsize or as a Flip. With rental units on demand, your sweat equity could pay off!! The expansive 0.88-acrelot provides endless possibilities! Whether you're envisioning creating your dream outdoor oasis, adding custom features like a pool or patio, pole barn or even building an addition, this property has the space to make it a reality. Conveniently located just a short drive from shopping, grocery stores, and other local amenities, this home offers the perfect balance of tranquility and accessibility. Don't miss the opportunity to own this home with incredible potential! Schedule your private showing today!