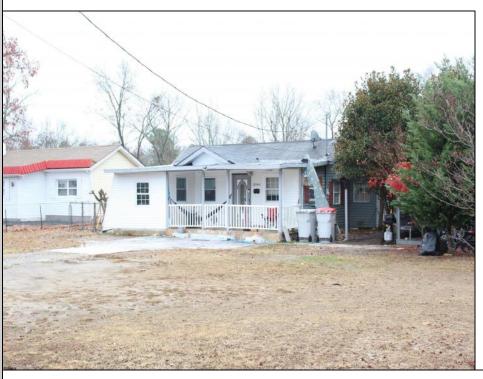

## **COMMENTS**

Investor Special!! Interior and Drone pics of the property coming this weekend!! Welcome to 2099 W Oak Rd, a beautifully updated 2-bedroom, 2-bathroom home nestled on a generous 0.88-acre lot in Vineland, NJ. With approximately 800 sq. ft. of thoughtfully designed living space. With a little work, this home can offer both comfort and convenience. Step inside to discover a near fully renovated interior, featuring a sleek and stylish kitchen with brand-new cabinetry, countertops, and appliances-perfect for entertaining or everyday cooking. Both bathrooms have been meticulously updated with contemporary finishes, offering a spa-like experience. Freshly painted throughout, this home is perfect for the Investor, someone looking to downsize or as a Flip. With rental units on demand, your sweat equity could pay off!! The expansive 0.88-acrelot provides endless possibilities! Whether you're envisioning creating your dream outdoor oasis, adding custom features like a pool or patio, pole barn or even building an addition, this property has the space to make it a reality. Conveniently located just a short drive from shopping, grocery stores, and other local amenities, this home offers the perfect balance of tranquility and accessibility. Don't miss the opportunity to own this home with incredible potential! Schedule your private showing today!