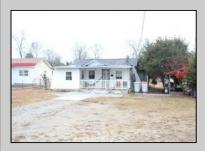

## **COMMENTS**

Investor Special!! Interior and Drone pics of the property coming this weekend!! Welcome to 2099 W Oak Rd, a beautifully updated 2-bedroom, 2-bathroom home nestled on a generous 0.88-acre lot in Vineland, NJ. With approximately 800 sq. ft. of thoughtfully designed living space. With a little work, this home can offer both comfort and convenience. Step inside to discover a near fully renovated interior, featuring a sleek and stylish kitchen with brand-new cabinetry, countertops, and appliances-perfect for entertaining or everyday cooking. Both bathrooms have been meticulously updated with contemporary finishes, offering a spa-like experience. Freshly painted throughout, this home is perfect for the Investor, someone looking to downsize or as a Flip. With rental units on demand, your sweat equity could pay off!! The expansive 0.88-acrelot provides endless possibilities! Whether you're envisioning creating your dream outdoor oasis, adding custom features like a pool or patio, pole barn or even building an addition, this property has the space to make it a reality. Conveniently located just a short drive from shopping, grocery stores, and other local amenities, this home offers the perfect balance of tranquility and accessibility. Don't miss the opportunity to own this home with incredible potential! Schedule your private showing today!