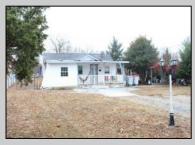

## **COMMENTS**

Investor Special!! Interior and Drone pics of the property coming this weekend!! Welcome to 2099 W Oak Rd, a beautifully updated 2-bedroom, 2-bathroom home nestled on a generous 0.88-acre lot in Vineland, NJ. With approximately 800 sq. ft. of thoughtfully designed living space. With a little work, this home can offer both comfort and convenience. Step inside to discover a near fully renovated interior, featuring a sleek and stylish kitchen with brand-new cabinetry, countertops, and appliances-perfect for entertaining or everyday cooking. Both bathrooms have been meticulously updated with contemporary finishes, offering a spa-like experience. Freshly painted throughout, this home is perfect for the Investor, someone looking to downsize or as a Flip. With rental units on demand, your sweat equity could pay off!! The expansive 0.88-acrelot provides endless possibilities! Whether you're envisioning creating your dream outdoor oasis, adding custom features like a pool or patio, pole barn or even building an addition, this property has the space to make it a reality. Conveniently located just a short drive from shopping, grocery stores, and other local amenities, this home offers the perfect balance of tranquility and accessibility. Don't miss the opportunity to own this home with incredible potential! Schedule your private showing today!