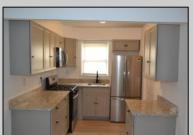

## **COMMENTS**

Nice clean rancher with large rear yard. Vinyl plank floors, new kitchen, granite tops, new roof. Gas heat and hot water. Freshly painted.

|     |                   | _       |
|-----|-------------------|---------|
| 100 |                   |         |
|     |                   |         |
|     |                   |         |
|     |                   |         |
|     |                   | 1/1/18  |
|     | The second second | 1910 18 |