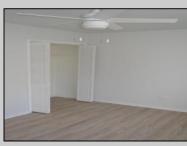

## COMMENTS

Nice clean rancher with large rear yard. Vinyl plank floors, new kitchen, granite tops, new roof. Gas heat and hot water. Freshly painted.

| PROPERTY DETAILS                                             |                                                                            |                                      |                                                   |
|--------------------------------------------------------------|----------------------------------------------------------------------------|--------------------------------------|---------------------------------------------------|
| Exterior<br>Vinyl                                            | OutsideFeatures<br>Curbs<br>Fenced Yard<br>Paved Road<br>Shed<br>Sidewalks | ParkingGarage<br>None                | OtherRooms<br>Dining Area<br>Laundry/Utility Room |
| AppliancesIncluded<br>Gas Stove<br>Microwave<br>Refrigerator | Basement<br>Crawl Space                                                    | Heating<br>Forced Air<br>Gas-Natural | HotWater<br>Gas                                   |
| Water                                                        | Sewer                                                                      |                                      |                                                   |
| Public                                                       | Public Sewer                                                               |                                      |                                                   |
|                                                              | Ask for Laurer                                                             |                                      |                                                   |