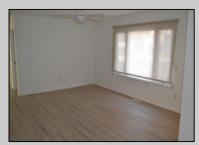

## COMMENTS

Nice clean rancher with large rear yard. Vinyl plank floors, new kitchen, granite tops, new roof. Gas heat and hot water. Freshly painted.

| PROPERTY DETAILS                                             |                                                                            |                                      |                                                   |
|--------------------------------------------------------------|----------------------------------------------------------------------------|--------------------------------------|---------------------------------------------------|
| Exterior<br>Vinyl                                            | OutsideFeatures<br>Curbs<br>Fenced Yard<br>Paved Road<br>Shed<br>Sidewalks | ParkingGarage<br>None                | OtherRooms<br>Dining Area<br>Laundry/Utility Room |
| AppliancesIncluded<br>Gas Stove<br>Microwave<br>Refrigerator | Basement<br>Crawl Space                                                    | Heating<br>Forced Air<br>Gas-Natural | HotWater<br>Gas                                   |
| Water                                                        | Sewer                                                                      |                                      |                                                   |
| Public                                                       | Public Sewer                                                               |                                      |                                                   |
|                                                              | Ask for Laurer                                                             |                                      |                                                   |