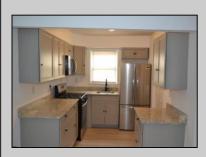

## COMMENTS

Nice clean rancher with large rear yard. Vinyl plank floors, new kitchen, granite tops, new roof. Gas heat and hot water. Freshly painted.

| PROPERTY DETAILS                                             |                                                                            |                                      |                                                   |
|--------------------------------------------------------------|----------------------------------------------------------------------------|--------------------------------------|---------------------------------------------------|
| Exterior<br>Vinyl                                            | OutsideFeatures<br>Curbs<br>Fenced Yard<br>Paved Road<br>Shed<br>Sidewalks | ParkingGarage<br>None                | OtherRooms<br>Dining Area<br>Laundry/Utility Room |
| AppliancesIncluded<br>Gas Stove<br>Microwave<br>Refrigerator | Basement<br>Crawl Space                                                    | Heating<br>Forced Air<br>Gas-Natural | HotWater<br>Gas                                   |
| Water                                                        | Sewer                                                                      |                                      |                                                   |
| Public                                                       | Public Sewer                                                               |                                      |                                                   |
|                                                              | Ask for Laurer                                                             |                                      |                                                   |