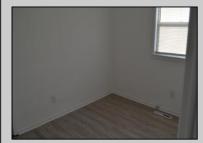

## COMMENTS

Nice clean rancher with large rear yard. Vinyl plank floors, new kitchen, granite tops, new roof. Gas heat and hot water. Freshly painted.

| PROPERTY DETAILS                                             |                                                                            |                                      |                                                   |
|--------------------------------------------------------------|----------------------------------------------------------------------------|--------------------------------------|---------------------------------------------------|
| Exterior<br>Vinyl                                            | OutsideFeatures<br>Curbs<br>Fenced Yard<br>Paved Road<br>Shed<br>Sidewalks | ParkingGarage<br>None                | OtherRooms<br>Dining Area<br>Laundry/Utility Room |
| AppliancesIncluded<br>Gas Stove<br>Microwave<br>Refrigerator | Basement<br>Crawl Space                                                    | Heating<br>Forced Air<br>Gas-Natural | HotWater<br>Gas                                   |
| Water                                                        | Sewer                                                                      |                                      |                                                   |
| Public                                                       | Public Sewer                                                               |                                      |                                                   |
|                                                              | Ask for Laurer                                                             |                                      |                                                   |