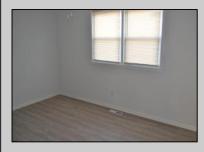

## COMMENTS

Nice clean rancher with large rear yard. Vinyl plank floors, new kitchen, granite tops, new roof. Gas heat and hot water. Freshly painted.

| PROPERTY DETAILS                                             |                                                                            |                                      |                                                   |
|--------------------------------------------------------------|----------------------------------------------------------------------------|--------------------------------------|---------------------------------------------------|
| Exterior<br>Vinyl                                            | OutsideFeatures<br>Curbs<br>Fenced Yard<br>Paved Road<br>Shed<br>Sidewalks | ParkingGarage<br>None                | OtherRooms<br>Dining Area<br>Laundry/Utility Room |
| AppliancesIncluded<br>Gas Stove<br>Microwave<br>Refrigerator | Basement<br>Crawl Space                                                    | Heating<br>Forced Air<br>Gas-Natural | HotWater<br>Gas                                   |
| Water                                                        | Sewer                                                                      |                                      |                                                   |
| Public                                                       | Public Sewer                                                               |                                      |                                                   |
|                                                              | Ask for Laurer                                                             |                                      |                                                   |