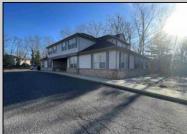

## COMMENTS

Prime office building for sale. Building currently 4,566 sf available for owner occupancy. Building can be made 100% available for owner/buyer. Building has 1 tenant located on the 2nd floor. Building is 6,135+/- sf on 2 floors. Main floor is 2 suites, each 1,717 sf. 2nd floor has 2 suites, each is 1,132 sf. 2 ground floor suites are fit out for medical use and can be combined. The 2nd floor is accessed via stairs. The building has a basement of 1,850+/- sf. On site parking. Signage on New Road. Utilities are separately metered.