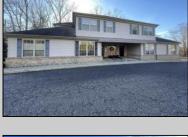

## COMMENTS

Prime office building for sale. Building currently 4,566 sf available for owner occupancy. Building can be made 100% available for owner/buyer. Building has 1 tenant located on the 2nd floor. Building is 6,135+/- sf on 2 floors. Main floor is 2 suites, each 1,717 sf. 2nd floor has 2 suites, each is 1,132 sf. 2 ground floor suites are fit out for medical use and can be combined. The 2nd floor is accessed via stairs. The building has a basement of 1,850+/- sf. On site parking. Signage on New Road. Utilities are separately metered.