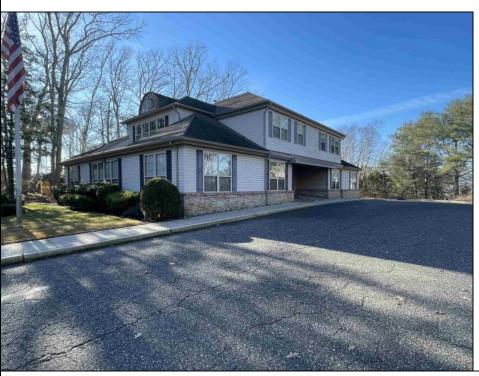

## COMMENTS

Prime office building for sale. Building currently 4,566 sf available for owner occupancy. Building can be made 100% available for owner/buyer. Building has 1 tenant located on the 2nd floor. Building is 6,135+/- sf on 2 floors. Main floor is 2 suites, each 1,717 sf. 2nd floor has 2 suites, each is 1,132 sf. 2 ground floor suites are fit out for medical use and can be combined. The 2nd floor is accessed via stairs. The building has a basement of 1,850+/- sf. On site parking. Signage on New Road. Utilities are separately metered.