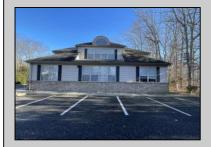

## COMMENTS

Prime office building for sale. Building currently 4,566 sf available for owner occupancy. Building can be made 100% available for owner/buyer. Building has 1 tenant located on the 2nd floor. Building is 6,135+/- sf on 2 floors. Main floor is 2 suites, each 1,717 sf. 2nd floor has 2 suites, each is 1,132 sf. 2 ground floor suites are fit out for medical use and can be combined. The 2nd floor is accessed via stairs. The building has a basement of 1,850+/- sf. On site parking. Signage on New Road. Utilities are separately metered.