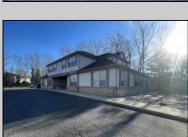

## COMMENTS

Prime office building for sale. Building currently 4,566 sf available for owner occupancy. Building can be made 100% available for owner/buyer. Building has 1 tenant located on the 2nd floor. Building is 6,135+/- sf on 2 floors. Main floor is 2 suites, each 1,717 sf. 2nd floor has 2 suites, each is 1,132 sf. 2 ground floor suites are fit out for medical use and can be combined. The 2nd floor is accessed via stairs. The building has a basement of 1,850+/- sf. On site parking. Signage on New Road. Utilities are separately metered.