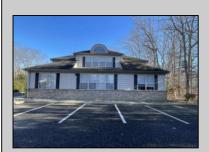

## COMMENTS

Prime office building for sale. Building currently 4,566 sf available for owner occupancy. Building can be made 100% available for owner/buyer. Building has 1 tenant located on the 2nd floor. Building is 6,135+/- sf on 2 floors. Main floor is 2 suites, each 1,717 sf. 2nd floor has 2 suites, each is 1,132 sf. 2 ground floor suites are fit out for medical use and can be combined. The 2nd floor is accessed via stairs. The building has a basement of 1,850+/- sf. On site parking. Signage on New Road. Utilities are separately metered.