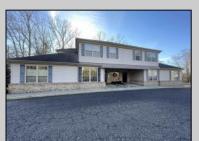

## COMMENTS

Prime office building for sale. Building currently 4,566 sf available for owner occupancy. Building can be made 100% available for owner/buyer. Building has 1 tenant located on the 2nd floor. Building is 6,135+/- sf on 2 floors. Main floor is 2 suites, each 1,717 sf. 2nd floor has 2 suites, each is 1,132 sf. 2 ground floor suites are fit out for medical use and can be combined. The 2nd floor is accessed via stairs. The building has a basement of 1,850+/- sf. On site parking. Signage on New Road. Utilities are separately metered.