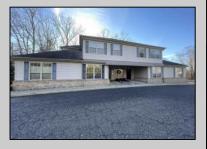

## COMMENTS

Prime office building for sale. Building currently 4,566 sf available for owner occupancy. Building can be made 100% available for owner/buyer. Building has 1 tenant located on the 2nd floor. Building is 6,135+/- sf on 2 floors. Main floor is 2 suites, each 1,717 sf. 2nd floor has 2 suites, each is 1,132 sf. 2 ground floor suites are fit out for medical use and can be combined. The 2nd floor is accessed via stairs. The building has a basement of 1,850+/- sf. On site parking. Signage on New Road. Utilities are separately metered.