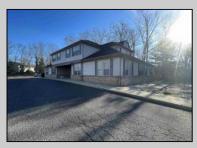

## COMMENTS

Prime office building for sale. Building currently 4,566 sf available for owner occupancy. Building can be made 100% available for owner/buyer. Building has 1 tenant located on the 2nd floor. Building is 6,135+/- sf on 2 floors. Main floor is 2 suites, each 1,717 sf. 2nd floor has 2 suites, each is 1,132 sf. 2 ground floor suites are fit out for medical use and can be combined. The 2nd floor is accessed via stairs. The building has a basement of 1,850+/- sf. On site parking. Signage on New Road. Utilities are separately metered.