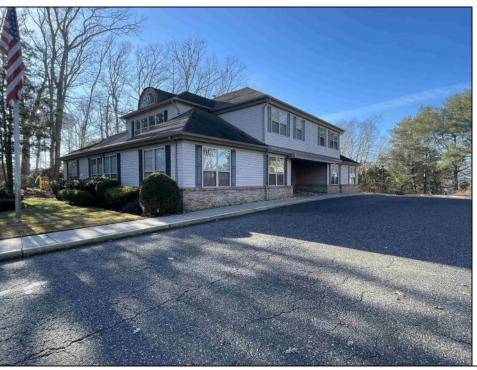

## COMMENTS

Prime office building for sale. Building currently 4,566 sf available for owner occupancy. Building can be made 100% available for owner/buyer. Building has 1 tenant located on the 2nd floor. Building is 6,135+/- sf on 2 floors. Main floor is 2 suites, each 1,717 sf. 2nd floor has 2 suites, each is 1,132 sf. 2 ground floor suites are fit out for medical use and can be combined. The 2nd floor is accessed via stairs. The building has a basement of 1,850+/- sf. On site parking. Signage on New Road. Utilities are separately metered.