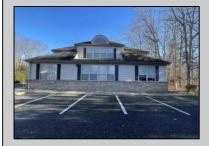

## COMMENTS

Prime office building for sale. Building currently 4,566 sf available for owner occupancy. Building can be made 100% available for owner/buyer. Building has 1 tenant located on the 2nd floor. Building is 6,135+/- sf on 2 floors. Main floor is 2 suites, each 1,717 sf. 2nd floor has 2 suites, each is 1,132 sf. 2 ground floor suites are fit out for medical use and can be combined. The 2nd floor is accessed via stairs. The building has a basement of 1,850+/- sf. On site parking. Signage on New Road. Utilities are separately metered.