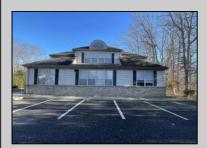

## COMMENTS

Prime office building for sale. Building currently 4,566 sf available for owner occupancy. Building can be made 100% available for owner/buyer. Building has 1 tenant located on the 2nd floor. Building is 6,135+/- sf on 2 floors. Main floor is 2 suites, each 1,717 sf. 2nd floor has 2 suites, each is 1,132 sf. 2 ground floor suites are fit out for medical use and can be combined. The 2nd floor is accessed via stairs. The building has a basement of 1,850+/- sf. On site parking. Signage on New Road. Utilities are separately metered.

## **PROPERTY DETAILS**

Ask for Tanya Pinkerton Berger Realty Inc 3160 Asbury Avenue, Ocean City Call: 609-399-0076 Email to: tp@bergerrealty.com