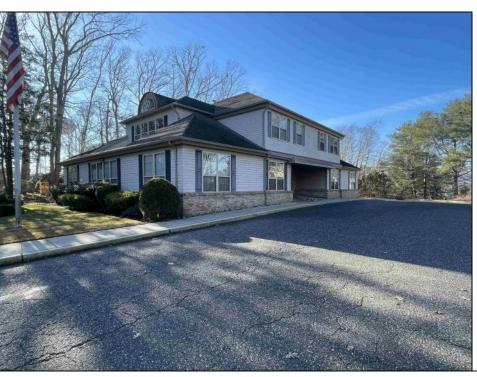

## COMMENTS

Prime office building for sale. Building currently 4,566 sf available for owner occupancy. Building can be made 100% available for owner/buyer. Building has 1 tenant located on the 2nd floor. Building is 6,135+/- sf on 2 floors. Main floor is 2 suites, each 1,717 sf. 2nd floor has 2 suites, each is 1,132 sf. 2 ground floor suites are fit out for medical use and can be combined. The 2nd floor is accessed via stairs. The building has a basement of 1,850+/- sf. On site parking. Signage on New Road. Utilities are separately metered.

## **PROPERTY DETAILS**

Ask for Tanya Pinkerton Berger Realty Inc 3160 Asbury Avenue, Ocean City Call: 609-399-0076 Email to: tp@bergerrealty.com