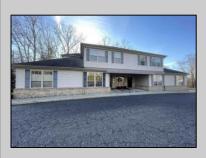

## COMMENTS

Prime office building for sale. Building currently 4,566 sf available for owner occupancy. Building can be made 100% available for owner/buyer. Building has 1 tenant located on the 2nd floor. Building is 6,135+/- sf on 2 floors. Main floor is 2 suites, each 1,717 sf. 2nd floor has 2 suites, each is 1,132 sf. 2 ground floor suites are fit out for medical use and can be combined. The 2nd floor is accessed via stairs. The building has a basement of 1,850+/- sf. On site parking. Signage on New Road. Utilities are separately metered.