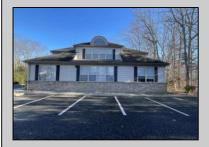

## COMMENTS

Prime office building for sale. Building currently 4,566 sf available for owner occupancy. Building can be made 100% available for owner/buyer. Building has 1 tenant located on the 2nd floor. Building is 6,135+/- sf on 2 floors. Main floor is 2 suites, each 1,717 sf. 2nd floor has 2 suites, each is 1,132 sf. 2 ground floor suites are fit out for medical use and can be combined. The 2nd floor is accessed via stairs. The building has a basement of 1,850+/- sf. On site parking. Signage on New Road. Utilities are separately metered.