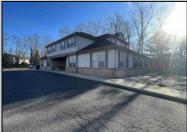

## COMMENTS

Prime office building for sale. Building currently 4,566 sf available for owner occupancy. Building can be made 100% available for owner/buyer. Building has 1 tenant located on the 2nd floor. Building is 6,135+/- sf on 2 floors. Main floor is 2 suites, each 1,717 sf. 2nd floor has 2 suites, each is 1,132 sf. 2 ground floor suites are fit out for medical use and can be combined. The 2nd floor is accessed via stairs. The building has a basement of 1,850+/- sf. On site parking. Signage on New Road. Utilities are separately metered.