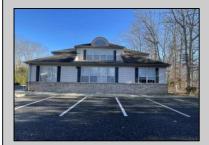

## COMMENTS

Prime office building for sale. Building currently 4,566 sf available for owner occupancy. Building can be made 100% available for owner/buyer. Building has 1 tenant located on the 2nd floor. Building is 6,135+/- sf on 2 floors. Main floor is 2 suites, each 1,717 sf. 2nd floor has 2 suites, each is 1,132 sf. 2 ground floor suites are fit out for medical use and can be combined. The 2nd floor is accessed via stairs. The building has a basement of 1,850+/- sf. On site parking. Signage on New Road. Utilities are separately metered.