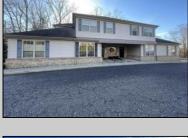

## COMMENTS

Prime office building for sale. Building currently 4,566 sf available for owner occupancy. Building can be made 100% available for owner/buyer. Building has 1 tenant located on the 2nd floor. Building is 6,135+/- sf on 2 floors. Main floor is 2 suites, each 1,717 sf. 2nd floor has 2 suites, each is 1,132 sf. 2 ground floor suites are fit out for medical use and can be combined. The 2nd floor is accessed via stairs. The building has a basement of 1,850+/- sf. On site parking. Signage on New Road. Utilities are separately metered.