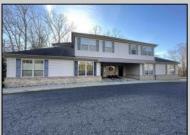

## COMMENTS

Prime office building for sale. Building currently 4,566 sf available for owner occupancy. Building can be made 100% available for owner/buyer. Building has 1 tenant located on the 2nd floor. Building is 6,135+/- sf on 2 floors. Main floor is 2 suites, each 1,717 sf. 2nd floor has 2 suites, each is 1,132 sf. 2 ground floor suites are fit out for medical use and can be combined. The 2nd floor is accessed via stairs. The building has a basement of 1,850+/- sf. On site parking. Signage on New Road. Utilities are separately metered.