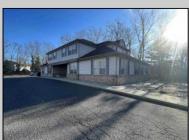

## COMMENTS

Prime office building for sale. Building currently 4,566 sf available for owner occupancy. Building can be made 100% available for owner/buyer. Building has 1 tenant located on the 2nd floor. Building is 6,135+/- sf on 2 floors. Main floor is 2 suites, each 1,717 sf. 2nd floor has 2 suites, each is 1,132 sf. 2 ground floor suites are fit out for medical use and can be combined. The 2nd floor is accessed via stairs. The building has a basement of 1,850+/- sf. On site parking. Signage on New Road. Utilities are separately metered.