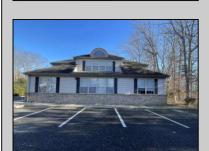

## COMMENTS

Prime office building for sale. Building currently 4,566 sf available for owner occupancy. Building can be made 100% available for owner/buyer. Building has 1 tenant located on the 2nd floor. Building is 6,135+/- sf on 2 floors. Main floor is 2 suites, each 1,717 sf. 2nd floor has 2 suites, each is 1,132 sf. 2 ground floor suites are fit out for medical use and can be combined. The 2nd floor is accessed via stairs. The building has a basement of 1,850+/- sf. On site parking. Signage on New Road. Utilities are separately metered.