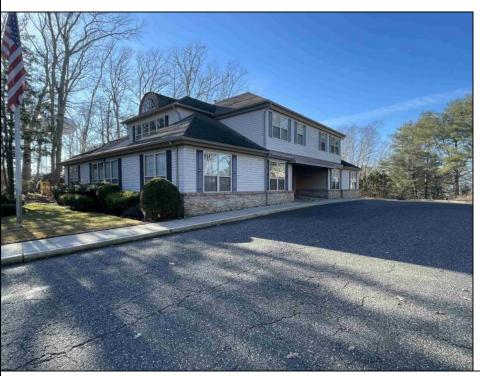

## COMMENTS

Prime office building for sale. Building currently 4,566 sf available for owner occupancy. Building can be made 100% available for owner/buyer. Building has 1 tenant located on the 2nd floor. Building is 6,135+/- sf on 2 floors. Main floor is 2 suites, each 1,717 sf. 2nd floor has 2 suites, each is 1,132 sf. 2 ground floor suites are fit out for medical use and can be combined. The 2nd floor is accessed via stairs. The building has a basement of 1,850+/- sf. On site parking. Signage on New Road. Utilities are separately metered.