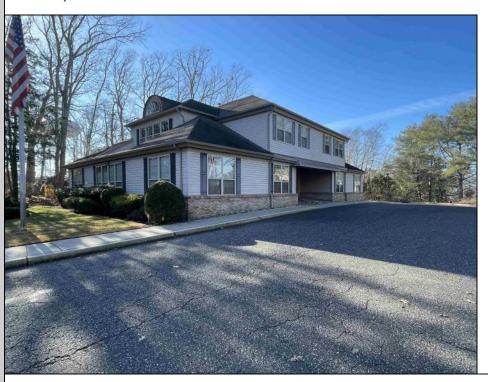

## COMMENTS

Prime office building for sale. Building currently 4,566 sf available for owner occupancy. Building can be made 100% available for owner/buyer. Building has 1 tenant located on the 2nd floor. Building is 6,135+/- sf on 2 floors. Main floor is 2 suites, each 1,717 sf. 2nd floor has 2 suites, each is 1,132 sf. 2 ground floor suites are fit out for medical use and can be combined. The 2nd floor is accessed via stairs. The building has a basement of 1,850+/- sf. On site parking. Signage on New Road. Utilities are separately metered.