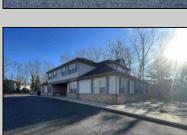

## COMMENTS

Prime office building for sale. Building currently 4,566 sf available for owner occupancy. Building can be made 100% available for owner/buyer. Building has 1 tenant located on the 2nd floor. Building is 6,135+/- sf on 2 floors. Main floor is 2 suites, each 1,717 sf. 2nd floor has 2 suites, each is 1,132 sf. 2 ground floor suites are fit out for medical use and can be combined. The 2nd floor is accessed via stairs. The building has a basement of 1,850+/- sf. On site parking. Signage on New Road. Utilities are separately metered.