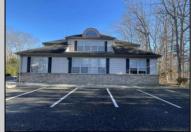

## COMMENTS

Prime office building for sale. Building currently 4,566 sf available for owner occupancy. Building can be made 100% available for owner/buyer. Building has 1 tenant located on the 2nd floor. Building is 6,135+/- sf on 2 floors. Main floor is 2 suites, each 1,717 sf. 2nd floor has 2 suites, each is 1,132 sf. 2 ground floor suites are fit out for medical use and can be combined. The 2nd floor is accessed via stairs. The building has a basement of 1,850+/- sf. On site parking. Signage on New Road. Utilities are separately metered.