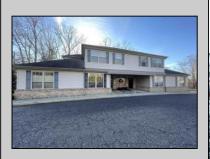

## COMMENTS

Prime office building for sale. Building currently 4,566 sf available for owner occupancy. Building can be made 100% available for owner/buyer. Building has 1 tenant located on the 2nd floor. Building is 6,135+/- sf on 2 floors. Main floor is 2 suites, each 1,717 sf. 2nd floor has 2 suites, each is 1,132 sf. 2 ground floor suites are fit out for medical use and can be combined. The 2nd floor is accessed via stairs. The building has a basement of 1,850+/- sf. On site parking. Signage on New Road. Utilities are separately metered.