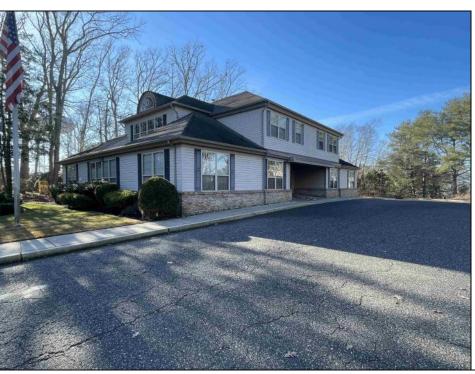

## COMMENTS

Prime office building for sale. Building currently 4,566 sf available for owner occupancy. Building can be made 100% available for owner/buyer. Building has 1 tenant located on the 2nd floor. Building is 6,135+/- sf on 2 floors. Main floor is 2 suites, each 1,717 sf. 2nd floor has 2 suites, each is 1,132 sf. 2 ground floor suites are fit out for medical use and can be combined. The 2nd floor is accessed via stairs. The building has a basement of 1,850+/- sf. On site parking. Signage on New Road. Utilities are separately metered.