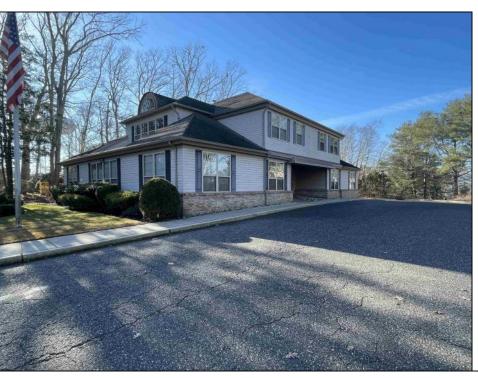

## COMMENTS

Prime office building for sale. Building currently 4,566 sf available for owner occupancy. Building can be made 100% available for owner/buyer. Building has 1 tenant located on the 2nd floor. Building is 6,135+/- sf on 2 floors. Main floor is 2 suites, each 1,717 sf. 2nd floor has 2 suites, each is 1,132 sf. 2 ground floor suites are fit out for medical use and can be combined. The 2nd floor is accessed via stairs. The building has a basement of 1,850+/- sf. On site parking. Signage on New Road. Utilities are separately metered.