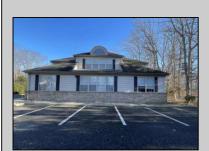

## COMMENTS

Prime office building for sale. Building currently 4,566 sf available for owner occupancy. Building can be made 100% available for owner/buyer. Building has 1 tenant located on the 2nd floor. Building is 6,135+/- sf on 2 floors. Main floor is 2 suites, each 1,717 sf. 2nd floor has 2 suites, each is 1,132 sf. 2 ground floor suites are fit out for medical use and can be combined. The 2nd floor is accessed via stairs. The building has a basement of 1,850+/- sf. On site parking. Signage on New Road. Utilities are separately metered.