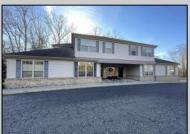

## COMMENTS

Prime office building for sale. Building currently 4,566 sf available for owner occupancy. Building can be made 100% available for owner/buyer. Building has 1 tenant located on the 2nd floor. Building is 6,135+/- sf on 2 floors. Main floor is 2 suites, each 1,717 sf. 2nd floor has 2 suites, each is 1,132 sf. 2 ground floor suites are fit out for medical use and can be combined. The 2nd floor is accessed via stairs. The building has a basement of 1,850+/- sf. On site parking. Signage on New Road. Utilities are separately metered.